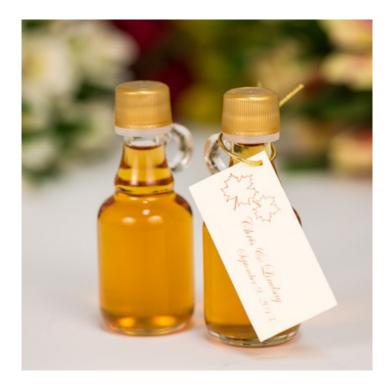

## Vermont Maple Leaf Glass

1. 50ml (3¼" wide x 4½" tall) Retail: \$4.00/bottle (48 bottles per case) Wholesale: \$3.15/bottle

2. 100ml (4" wide x 5¾" tall) Retail: \$7.00/bottle (24 bottles per case) Wholesale: \$5.60/bottle

3. 250ml (5" wide and 6.75" tall) Retail: \$18.00/bottle (12 bottles per case) Wholesale: \$13.50/bottle Each with bottle is filled with Grade A Amber Rich - Pure Vermont Maple Syrup