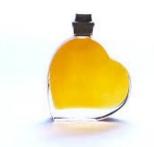

## SweetHeart Glass

1. 50ml Heart Glass (1½" wide x 4" tall x 1½" deep) Retail Pricing\$4.50/each Wholesale: \$3.60/bottle Each with bottle is filled with Grade A Amber Rich - Pure Vermont Maple Syrup

Price includes your choice of gold, white or green wax seal top or no top treatment.