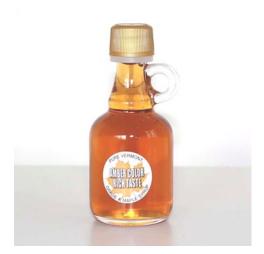

## **Gallone Glass Nip**

40ml Gallone Glass

 (1<sup>1</sup>/<sub>2</sub>" wide x 4" tall x 1<sup>1</sup>/<sub>2</sub>" deep)
 Retail Price: \$3.60/bottle - 96 per case
 Wholesale: \$2.90/bottle
 Each with bottle is filled with Grade A Amber
 Rich - Pure Vermont Maple Syrup