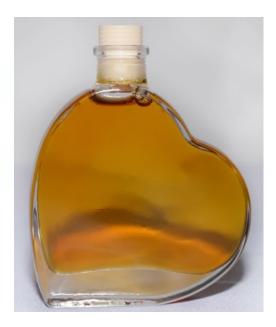

## SweetHeart Glass

1. 50ml Heart Glass (1½" wide x 4" tall x 1½" deep) Retail Pricing\$4.50/each Wholesale: \$3.60/bottle Each with bottle is filled with Grade A Amber Rich - Pure Vermont Maple Syrup

Price includes your choice of gold, white or green wax seal top or no top treatment.