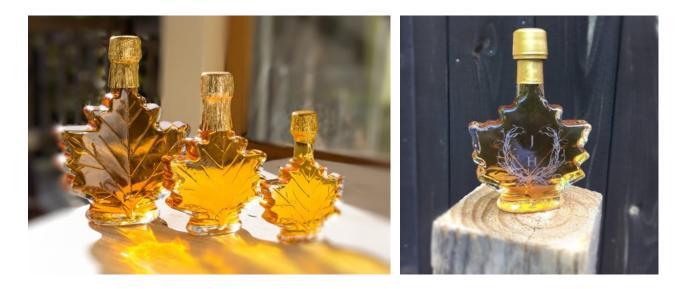

## Vermont Maple Leaf Glass

1. 50ml (3¼" wide x 4½" tall) Retail: \$4.00/bottle (48 bottles per case) Wholesale: \$3.15/bottle

2. 100ml (4" wide x 5¾" tall) Retail: \$7.00/bottle (24 bottles per case) Wholesale: \$5.60/bottle

3. 250ml (5" wide and 6.75" tall) Retail: \$18.00/bottle (12 bottles per case) Wholesale: \$13.50/bottle Each with bottle is filled with Grade A Amber Rich - Pure Vermont Maple Syrup